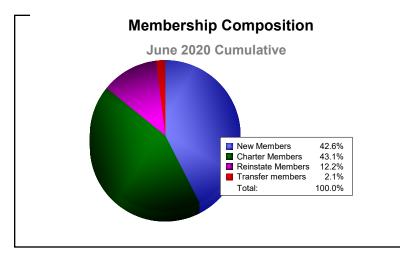

District 321B1 As of June 2020 Cumulative

| Year      | New<br>Clubs | Dropped<br>Clubs | Gain/<br>Loss<br>Clubs | New<br>Members | Charter<br>Members | Reinstate<br>Members | Transfer<br>Members | Total<br>Member<br>Added | Total<br>Members<br>Dropped | Gain/<br>Loss<br>Members |
|-----------|--------------|------------------|------------------------|----------------|--------------------|----------------------|---------------------|--------------------------|-----------------------------|--------------------------|
| 2015-2016 | 6            | -6               | 0                      | 266            | 162                | 29                   | 3                   | 460                      | -657                        | -197                     |
| 2016-2017 | 8            | -2               | 6                      | 568            | 292                | 65                   | 21                  | 946                      | -397                        | 549                      |
| 2017-2018 | 2            | -2               | 0                      | 485            | 103                | 98                   | 12                  | 698                      | -647                        | 51                       |
| 2018-2019 | 9            | -5               | 4                      | 228            | 256                | 60                   | 18                  | 562                      | -539                        | 23                       |
| 2019-2020 | 12           | -4               | 8                      | 310            | 314                | 89                   | 15                  | 728                      | -432                        | 296                      |
| Average   | 7            | -4               | 4                      | 371            | 225                | 68                   | 14                  | 679                      | -534                        | 144                      |