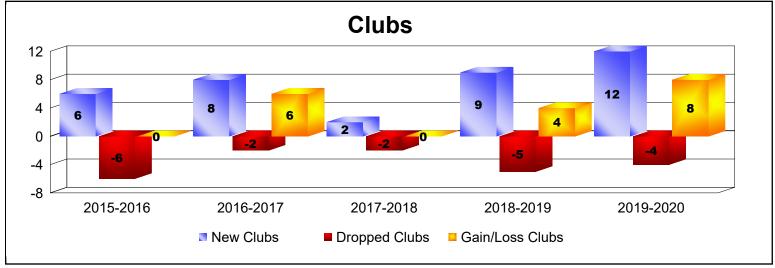

District 321B1 As of June 2020 Cumulative

| Year      | New<br>Clubs | Dropped<br>Clubs | Gain/<br>Loss<br>Clubs | New<br>Members | Charter<br>Members | Reinstate<br>Members | Transfer<br>Members | Total<br>Member<br>Added | Total<br>Members<br>Dropped | Gain/<br>Loss<br>Members |
|-----------|--------------|------------------|------------------------|----------------|--------------------|----------------------|---------------------|--------------------------|-----------------------------|--------------------------|
| 2015-2016 | 6            | -6               | 0                      | 266            | 162                | 29                   | 3                   | 460                      | -657                        | -197                     |
| 2016-2017 | 8            | -2               | 6                      | 568            | 292                | 65                   | 21                  | 946                      | -397                        | 549                      |
| 2017-2018 | 2            | -2               | 0                      | 485            | 103                | 98                   | 12                  | 698                      | -647                        | 51                       |
| 2018-2019 | 9            | -5               | 4                      | 228            | 256                | 60                   | 18                  | 562                      | -539                        | 23                       |
| 2019-2020 | 12           | -4               | 8                      | 310            | 314                | 89                   | 15                  | 728                      | -432                        | 296                      |
| Average   | 7            | -4               | 4                      | 371            | 225                | 68                   | 14                  | 679                      | -534                        | 144                      |