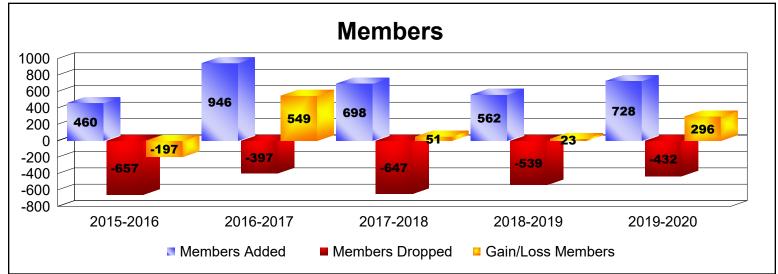

District 321B1 As of June 2020 Cumulative

| Year      | New<br>Clubs | Dropped<br>Clubs | Gain/<br>Loss<br>Clubs | New<br>Members | Charter<br>Members | Reinstate<br>Members | Transfer<br>Members | Total<br>Member<br>Added | Total<br>Members<br>Dropped | Gain/<br>Loss<br>Members |
|-----------|--------------|------------------|------------------------|----------------|--------------------|----------------------|---------------------|--------------------------|-----------------------------|--------------------------|
| 2015-2016 | 6            | -6               | 0                      | 266            | 162                | 29                   | 3                   | 460                      | -657                        | -197                     |
| 2016-2017 | 8            | -2               | 6                      | 568            | 292                | 65                   | 21                  | 946                      | -397                        | 549                      |
| 2017-2018 | 2            | -2               | 0                      | 485            | 103                | 98                   | 12                  | 698                      | -647                        | 51                       |
| 2018-2019 | 9            | -5               | 4                      | 228            | 256                | 60                   | 18                  | 562                      | -539                        | 23                       |
| 2019-2020 | 12           | -4               | 8                      | 310            | 314                | 89                   | 15                  | 728                      | -432                        | 296                      |
| Average   | 7            | -4               | 4                      | 371            | 225                | 68                   | 14                  | 679                      | -534                        | 144                      |